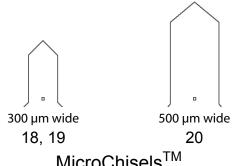

 $MicroChisels^{TM}$ 

Push, detach from surfaces, separate from a cluster, lift, transfer Push down to flatten tip and slide under sample.