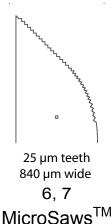

## MicroTools<sup>™</sup> for Manipulation: Kit 2 20 soft, flexible and durable tools to simplify your sample handling tasks

Sieve, lift, transfer and soak

 $MicroLassos^{TM}$ Lasso and pull to detach from surfaces

Push, detach from surfaces, separate from a cluster, lift, transfer Push down to flatten tip and slide under sample.

Cut protein skins and dense lipid phases

Poke, separate, lift and reposition on a MicroMount

 $MicroChisels^{TM}$ 

Push, detach from surfaces, separate from a cluster, lift, transfer Push down to flatten tip and slide under sample.