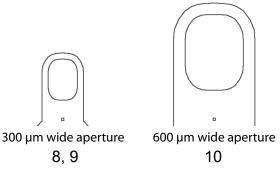

## MicroTools<sup>™</sup> for Manipulation: Kit 2 20 soft, flexible and durable tools to simplify your sample handling tasks

Sieve, lift, transfer and soak

 $MicroLassos^{TM}$ Lasso and pull to detach from surfaces

Push, detach from surfaces, separate from a cluster, lift, transfer Push down to flatten tip and slide under sample.

Cut protein skins and dense lipid phases

Poke, separate, lift and reposition on a MicroMount