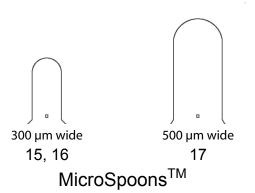

## MicroTools<sup>™</sup> for Manipulation: Kit 2 20 soft, flexible and durable tools to simplify your sample handling tasks

Sieve, lift, transfer and soak

 $MicroLassos^{TM}$ Lasso and pull to detach from surfaces