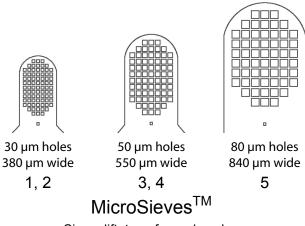

## MicroTools<sup>™</sup> for Manipulation: Kit 2 20 soft, flexible and durable tools to simplify your sample handling tasks

Sieve, lift, transfer and soak

 $MicroLassos^{TM}$ Lasso and pull to detach from surfaces