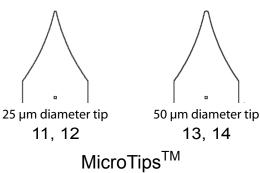

## MicroTools<sup>™</sup> for Manipulation: Kit 2 20 soft, flexible and durable tools to simplify your sample handling tasks

Sieve, lift, transfer and soak

 $MicroLassos^{TM}$ Lasso and pull to detach from surfaces