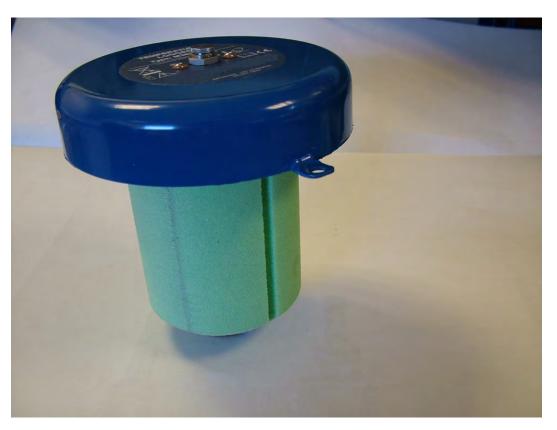

## 4.3 M382CE and M382CE-T Temperature Loggers for CXR100 Dry Shippers

Specification is similar to the M380 but is housed in the CXR100 neck plug with a metal lid.