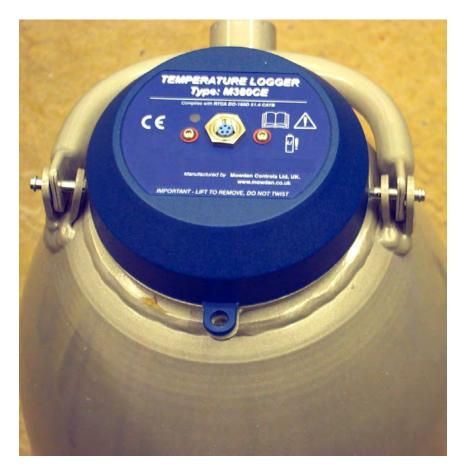

The Sensor plate reduces the available headroom in the container by 15mm approx. The plate is approximately level with the top of the canister when fully inserted.

The PC Interface connector and LED indicator are accessible from the top of the plug cap (Fig 1b).

Fig 1b Top view – M380CE installed in a CX100 Dry Shipper.

Note: Reduction in 'Holding' time

Due to extra heat leakage caused by the thermocouple and electronics the holding time will be reduced slightly. Users should be aware of this if using the container for extended periods.