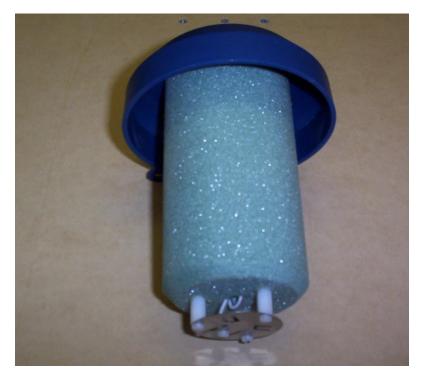

# 4.1 M380CE and M380CE-T Temperature Loggers for CP100 and CX100 Dry Shippers

The electronics are housed in a modified neck plug (Figs 1a and 1b). The height of the plug cap is increased by 4mm approx.

Operating temperature -20 °C to +50 °C

Environmental protection to IP64

Compliance with RTCA DO160D Section 21.4 Cat B (RF Emissions). Safe for air transport.

-T variant has Tilt switch. (See 4.4).

Fig 1a M380CE Temperature Logger