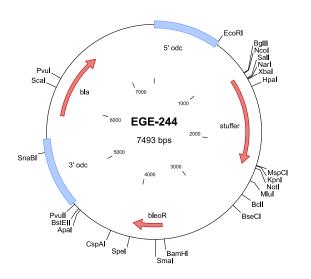

## pLEXSY\_I-ble3

Integrative inducible expression vector Antibiotic selection of transfectants with LEXSY Bleo

| Cat. No. | Amount |
|----------|--------|
| EGE-244  | 5 μg   |

## **Description:**

Inducible LEXSY expression vector pLEXSY\_I-ble3 with the *ble* marker gene (*bleomycin resistance* gene from *S. hindustans*), allowing selection of recombinant LEXSY strains with the antibiotic LEXSY Bleo (Cat.-No. AB-103). Designed for inducible expression of target genes in LEXSY host T7-TR (Cat.-No. LT-110).